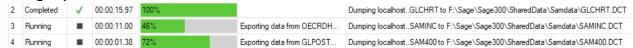

## www.tairox.com

**Fast Data Integrity,** available for \$1,195 + \$300/year, performs an integrity checking operation 100x faster than the standard utility (for large databases).

**Fast Clear History,** available for \$1,195 + \$300/year performs Sage 300 clear history operations in a fraction of the time taken using the standard utilities.

"Fast ... cleared 49 million records in about 75 minutes ... before this ... not even an option! Thanks TaiRox!!" **Kelly Hummel, Net@Work.** 

Fast Database Management, available for \$1,195 + \$300/year, includes 3 utilities that perform database operations many times faster than the standard utilities:

Fast DBTools - DBDump many databases at once. DBLoad 6x faster than the standard utilities. Reindex tables to improve performance ... and much more.

Fast Database Copy - Schedule copying that is 15x faster than a dump & load.