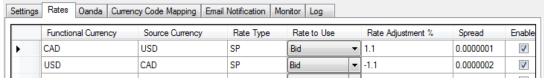

**Copy Company**, available for \$1,195 + \$300/year, copies an existing company's structure to a new company without copying transactions.

**Download Rates**, available for \$995 + \$250/year, automatically downloads exchange rates daily from providers' feeds to multiple Sage 300 companies.