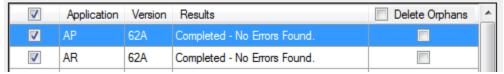

Fast Database Management - Reliably copy databases from a remote location to a head office, keeping several days archive. Restore the databases and check integrity.

**SOX User Management**, available for \$1,195 + \$300/year, copies Sage 300 user setup from company to company or user to user, produces a SOX audit report.