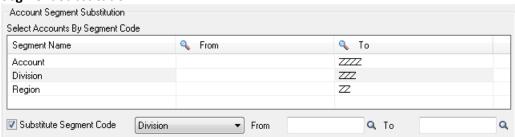

|
| Extended G/L Account            | Copies Account Groups from one company to many               |
| Groups                          |                                                              |
| Accounting Status               | Shows period-end status with drill-down in a single window   |
| <b>Extended Create New Year</b> | Creates a new year in multiple companies                     |
| Extended Fiscal Calendar        | Copies calendars from one company to many                    |
| Set Recurring Dates             | Resets incorrectly entered last-run-dates                    |
| User Management                 | Copies permissions and setup from one user to another        |

## **Extended G/L Accounts:**



## **Segment Substitution:**