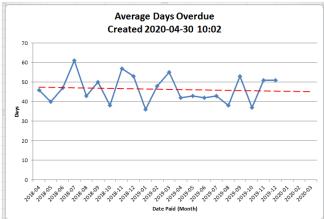

## **Assess collections performance**

See trend lines in the Average Days to Pay, Average Days Overdue, and Collections Effectiveness Index charts. Review details and totals in the Disputed Invoices and Promised Payments reports. Search using an internet-like search engine.