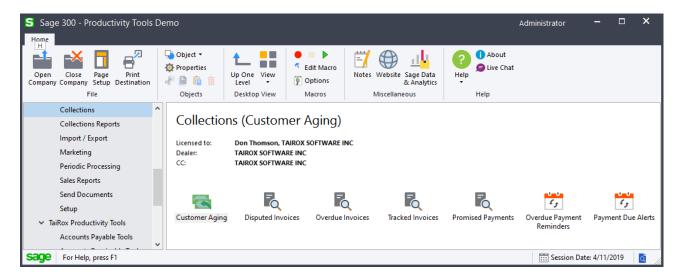

# TaiRox Collections for Sage 300

Available for \$1995 + \$500 per year, TaiRox Collections provides collections features, integrated into the Sage 300 desktop and stored in a Sage 300 company database. Manage overdue payment reminders, disputed invoices, promised payments, payment due alerts, cases, notes and communications from a collections-focused dashboard. Watch an overview: <a href="https://vimeo.com/639657200">https://vimeo.com/639657200</a>