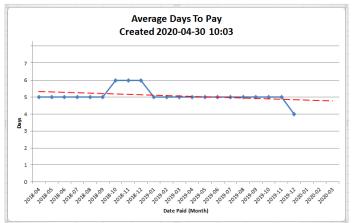

## **Assess collections performance**

See trend lines in the Average Days to Pay, Average Days Overdue, and Collections Effectiveness Index charts. Review details and totals in the Disputed Invoices and Promised Payments reports. Search using an internet-like search engine.