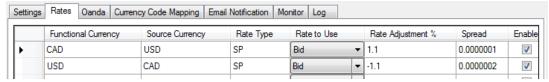

**Copy Company**, available for \$995 + \$250/year, copies an existing company's structure to a new company without copying transactions.

**Download Rates**, available for \$995 + \$250/year, automatically downloads exchange rates daily from providers' feeds to multiple Sage 300 companies.