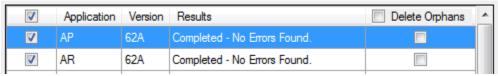

**Automate G/L Consolidation**, \$1,195 + \$300/year, drives any number of G/L Consolidation operations, eliminating manual exporting & importing steps.