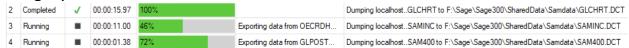

Fast DBTools - DBDump many databases at once. DBLoad 6x faster than the standard utilities. Reindex tables to improve performance ... and much more.

Fast Database Copy - Schedule copying that is 15x faster than a dump & load.

Fast Database Management - Reliably copy databases from a remote location to a head office, keeping several days archive. Restore the databases and check integrity.

**SOX User Management**, available for \$1,195 + \$300/year, copies Sage 300 user setup from company to company or user to user, produces a SOX audit report.